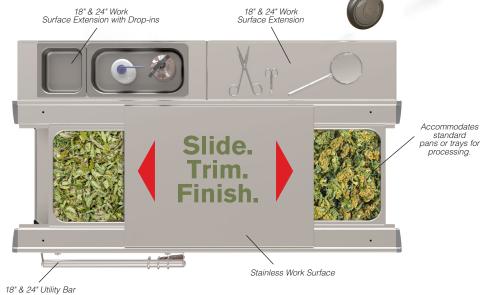

### Multi-Level Functionality.

Streamline your process using multiple levels that work together to create a workspace that maximizes every inch. Slide stainless steel work surface to extract flowers, trim and slide back to reveal and store finished product.