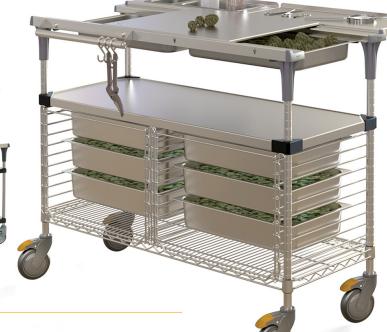

## Get it done faster with PrepMate. Maximize workflow and get more out of every cut.

PrepMate is a multifunctional workstation designed around the operator to eliminate space constraints and increase overall productivity. Trim, slide, clean, store or transport in a smaller footprint. Prepmate is efficiently sized & accessorized to maximize space and allow for a streamlined cannabis process and workflow.

#### Multi-functional.

Perform manicuring and trimming in a space saving foot print with a patent pending multi-level work surface design that will make your tasks execute faster and more efficiently than traditional methods.

#### **Boost Productivity.**

Multi-Level: The PrepMate™ Multi-Rail maximizes your workspace by holding work surfaces above your containers, creating a dynamic system for cannabis processing that will increase your productivity by up to 20%\*

### Multi-Level Functionality.

Streamline your process using multiple levels that work together to create a workspace that maximizes every inch. Slide stainless steel work surface to extract flowers, trim and slide back to reveal and store finished product.