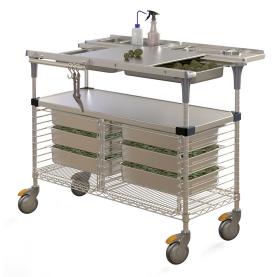

## Get it done faster with PrepMate. Maximize workflow and get more out of every cut.

PrepMate is a multifunctional workstation designed around the operator to eliminate space constraints and increase overall productivity. Trim, slide, clean, store or transport in a smaller footprint. Prepmate is efficiently sized & accessorized to maximize space and allow for a streamlined cannabis process and workflow.

#### Multi-functional.

Perform manicuring and trimming in a space saving foot print with a patent pending multi-level work surface design that will make your tasks execute faster and more efficiently than traditional methods.

#### **Boost Productivity.**

Multi-Level: The PrepMate™ Multi-Rail maximizes your workspace by holding work surfaces above your containers, creating a dynamic system for cannabis processing that will increase your productivity by up to 20%\*

### Multi-Level Functionality.

Streamline your process using multiple levels that work together to create a workspace that maximizes every inch. Slide stainless steel work surface to extract flowers, trim and slide back to reveal and store finished product.