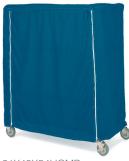

## Super Clean. Super Versatile.

21X48X54UCMB (shown in Mariner Blue)

## Keep your inventory clean & safe.

Shelving and Cart Covers protect contents from dust and other air-borne contaminants. Units can be loaded and stored for longer periods of time before being transported.

AVAILABLE IN:

**Uncoated:** machine washable **Coated:** waterproof, perfect for indoor/outdoor use

Grow your capacity by up to 50% Metro Top-Track<sup>®</sup> High Density storage.

For finished goods and inventory management. Sized to fit any space or vault.