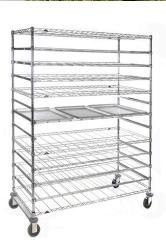

## Let Metro perfect your hanging & drying process.

A AL MARKAN

Let Metro provide solutions tailored to meet stringent cannabis procedures. Metro premium shelving solutions like Super Erecta Cannabis Drying Racks are designed to satisfy cannabis processing. From hanging...to drying...to storing...we've got it covered.

- Open wire design allows for maximum airflow
- Shelves slide out for easy access
- Available in stainless steel for maximum rust resistance and easy cleaning
- Quickly converts from hanging to tray drying rack

Metro Super Erecta Drying Rack (Available in Stainless Steel or Chrome with adjustable removable tray levels)