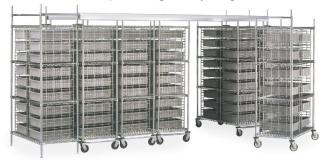

AVAILABLE IN:

**Uncoated:** machine washable **Coated:** waterproof, perfect for indoor/outdoor use

Grow your capacity by up to 50% Metro Top-Track<sup>®</sup> High Density storage.

For finished goods and inventory management. Sized to fit any space or vault.