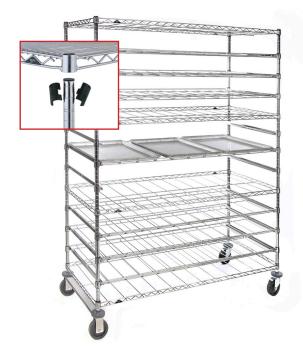

Metro Super Erecta Drying Rack (Available in Stainless Steel or Chrome with adjustable removable tray levels)

## Proven Metro<sup>®</sup> Innovation.

Accommodates most standard perforated drying trays and racks.

**Type 304 Polished Stainless Steel** Addresses the most aggressive applications and environments. Helps reduce product contamination and complies with strigent regulations.

Also available in chrome plated for dry, low humidity environments.